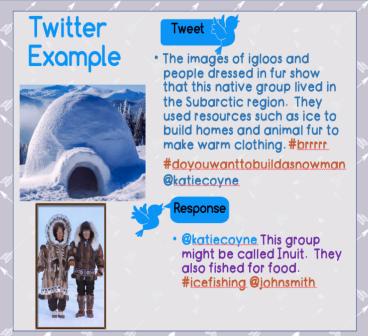

## 🛃 Table Twitter Terms 🦨

 Twitter is an online news and social networking service on which users post and interact with messages known as tweets.

• <u>Tweet</u> -A brief written message posted on Twitter -3 sentences that answer the question and provide strong evidence