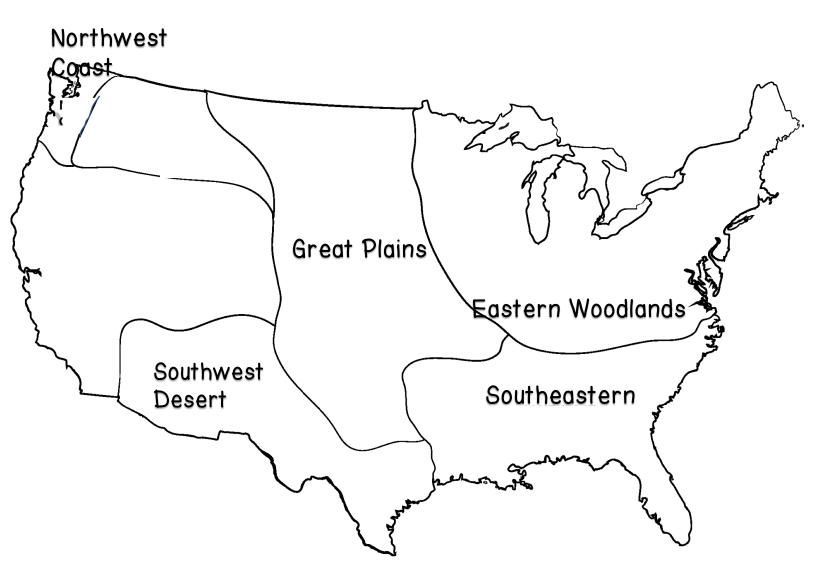

# Native American Cultural Regions

We are studying 5 Native American cultural regions: Northwest Coast Southwest Desert Great Plains Southeastern Eastern Woodlands