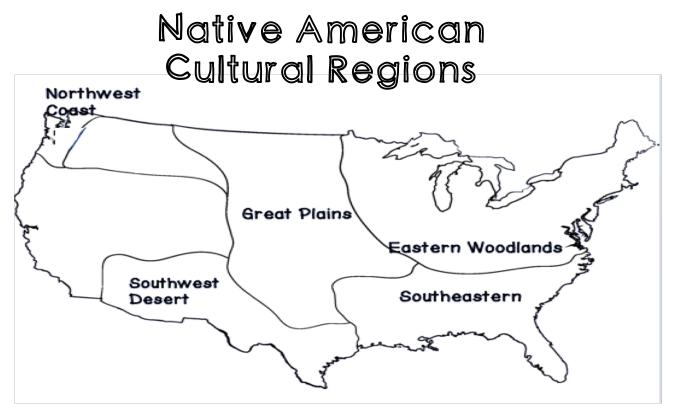

# Native American Cultural Regions

We are studying 5 Native American cultural regions: Northwest Coast Southwest Desert Great Plains Southeastern Eastern Woodlands